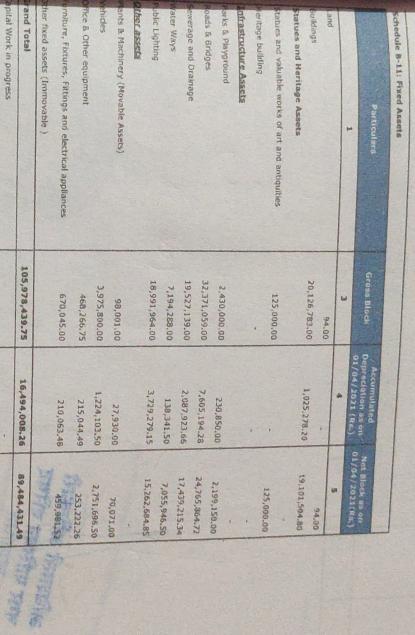

## Annexure OB1- Opening Balance sheet

| A State Property   | PENING BALANCE SHEET OF NAGAR PALIKA PARISHAD CHAM             | PAWATINA          |                                                                                                                                                                                                                                                                                                                                                                                                                                                                                                                                                                                                                                                                                                                                                                                                                                                                                                                                                                                                                                                                                                                                                                                                                                                         |
|--------------------|----------------------------------------------------------------|-------------------|---------------------------------------------------------------------------------------------------------------------------------------------------------------------------------------------------------------------------------------------------------------------------------------------------------------------------------------------------------------------------------------------------------------------------------------------------------------------------------------------------------------------------------------------------------------------------------------------------------------------------------------------------------------------------------------------------------------------------------------------------------------------------------------------------------------------------------------------------------------------------------------------------------------------------------------------------------------------------------------------------------------------------------------------------------------------------------------------------------------------------------------------------------------------------------------------------------------------------------------------------------|
|                    |                                                                | OLB AS ON         | 01-04-2021                                                                                                                                                                                                                                                                                                                                                                                                                                                                                                                                                                                                                                                                                                                                                                                                                                                                                                                                                                                                                                                                                                                                                                                                                                              |
| Account            | S Description of Items                                         | Schedule No.      | Amount (Rs.)                                                                                                                                                                                                                                                                                                                                                                                                                                                                                                                                                                                                                                                                                                                                                                                                                                                                                                                                                                                                                                                                                                                                                                                                                                            |
|                    | LIABILITIES                                                    |                   |                                                                                                                                                                                                                                                                                                                                                                                                                                                                                                                                                                                                                                                                                                                                                                                                                                                                                                                                                                                                                                                                                                                                                                                                                                                         |
|                    | Own Fund Reserves and Surplus                                  |                   |                                                                                                                                                                                                                                                                                                                                                                                                                                                                                                                                                                                                                                                                                                                                                                                                                                                                                                                                                                                                                                                                                                                                                                                                                                                         |
| 3-10               | Corporation Fund /Municipal (General) Fund                     | B-1               |                                                                                                                                                                                                                                                                                                                                                                                                                                                                                                                                                                                                                                                                                                                                                                                                                                                                                                                                                                                                                                                                                                                                                                                                                                                         |
| 3-11               | Earmarked Funds                                                | 8-2               | 14,944,197.2                                                                                                                                                                                                                                                                                                                                                                                                                                                                                                                                                                                                                                                                                                                                                                                                                                                                                                                                                                                                                                                                                                                                                                                                                                            |
| 3-12               | Reserves                                                       | B-3               |                                                                                                                                                                                                                                                                                                                                                                                                                                                                                                                                                                                                                                                                                                                                                                                                                                                                                                                                                                                                                                                                                                                                                                                                                                                         |
|                    | Total Own Fund Reserves & Surplus                              |                   | 89,484,431,4<br>104,428,628.71                                                                                                                                                                                                                                                                                                                                                                                                                                                                                                                                                                                                                                                                                                                                                                                                                                                                                                                                                                                                                                                                                                                                                                                                                          |
| 3-20               | Grants, Contributions for specific purposes                    | B-4               | 74,678,022.77                                                                                                                                                                                                                                                                                                                                                                                                                                                                                                                                                                                                                                                                                                                                                                                                                                                                                                                                                                                                                                                                                                                                                                                                                                           |
|                    | Loans                                                          |                   | 74,678,022.77                                                                                                                                                                                                                                                                                                                                                                                                                                                                                                                                                                                                                                                                                                                                                                                                                                                                                                                                                                                                                                                                                                                                                                                                                                           |
| 3-30               | Secured loans                                                  | B-5               |                                                                                                                                                                                                                                                                                                                                                                                                                                                                                                                                                                                                                                                                                                                                                                                                                                                                                                                                                                                                                                                                                                                                                                                                                                                         |
| 3-31               | Unsecured loans                                                | B-6               |                                                                                                                                                                                                                                                                                                                                                                                                                                                                                                                                                                                                                                                                                                                                                                                                                                                                                                                                                                                                                                                                                                                                                                                                                                                         |
|                    | Total Loans                                                    |                   | -                                                                                                                                                                                                                                                                                                                                                                                                                                                                                                                                                                                                                                                                                                                                                                                                                                                                                                                                                                                                                                                                                                                                                                                                                                                       |
|                    | Current Liabilities and Provisions                             |                   | -                                                                                                                                                                                                                                                                                                                                                                                                                                                                                                                                                                                                                                                                                                                                                                                                                                                                                                                                                                                                                                                                                                                                                                                                                                                       |
| 3-40               | Deposits Received                                              | B-7               | 775 000 0                                                                                                                                                                                                                                                                                                                                                                                                                                                                                                                                                                                                                                                                                                                                                                                                                                                                                                                                                                                                                                                                                                                                                                                                                                               |
| 3-41               | Deposit works                                                  | B-8               | 235,000.0                                                                                                                                                                                                                                                                                                                                                                                                                                                                                                                                                                                                                                                                                                                                                                                                                                                                                                                                                                                                                                                                                                                                                                                                                                               |
| 3-50               | Other Liabilities (Sundry Creditor)                            | B-9               | 602 452 0                                                                                                                                                                                                                                                                                                                                                                                                                                                                                                                                                                                                                                                                                                                                                                                                                                                                                                                                                                                                                                                                                                                                                                                                                                               |
| 3-60               | Provisions                                                     | B-10              | 693,453.00                                                                                                                                                                                                                                                                                                                                                                                                                                                                                                                                                                                                                                                                                                                                                                                                                                                                                                                                                                                                                                                                                                                                                                                                                                              |
|                    | Total Current Liabilities and Provisions                       |                   | 928,453.00                                                                                                                                                                                                                                                                                                                                                                                                                                                                                                                                                                                                                                                                                                                                                                                                                                                                                                                                                                                                                                                                                                                                                                                                                                              |
|                    | TOTAL LIABILITIES                                              | LEAST NO.         | 180,035,104.55                                                                                                                                                                                                                                                                                                                                                                                                                                                                                                                                                                                                                                                                                                                                                                                                                                                                                                                                                                                                                                                                                                                                                                                                                                          |
|                    | ASSETS                                                         | Station           | A CONTRACTOR OF THE OWNER |
| 4-10               | Fixed Assets                                                   | B-11              |                                                                                                                                                                                                                                                                                                                                                                                                                                                                                                                                                                                                                                                                                                                                                                                                                                                                                                                                                                                                                                                                                                                                                                                                                                                         |
|                    | Gross Block                                                    | The Real          | 105,978,439.7                                                                                                                                                                                                                                                                                                                                                                                                                                                                                                                                                                                                                                                                                                                                                                                                                                                                                                                                                                                                                                                                                                                                                                                                                                           |
| 4-11 1             | ess: Accumulated Depreciation                                  | The second second | 16,494,008.26                                                                                                                                                                                                                                                                                                                                                                                                                                                                                                                                                                                                                                                                                                                                                                                                                                                                                                                                                                                                                                                                                                                                                                                                                                           |
| 1                  | Net Block                                                      |                   | 89,484,431.49                                                                                                                                                                                                                                                                                                                                                                                                                                                                                                                                                                                                                                                                                                                                                                                                                                                                                                                                                                                                                                                                                                                                                                                                                                           |
| 4-12 (             | Capital work-in-progress                                       | B-12              | -                                                                                                                                                                                                                                                                                                                                                                                                                                                                                                                                                                                                                                                                                                                                                                                                                                                                                                                                                                                                                                                                                                                                                                                                                                                       |
| T                  | otal Fixed Assets                                              |                   | 89,484,431.49                                                                                                                                                                                                                                                                                                                                                                                                                                                                                                                                                                                                                                                                                                                                                                                                                                                                                                                                                                                                                                                                                                                                                                                                                                           |
| I                  | nvestments                                                     |                   |                                                                                                                                                                                                                                                                                                                                                                                                                                                                                                                                                                                                                                                                                                                                                                                                                                                                                                                                                                                                                                                                                                                                                                                                                                                         |
| 4-20 II            | nvestment - General Fund                                       | B-13              |                                                                                                                                                                                                                                                                                                                                                                                                                                                                                                                                                                                                                                                                                                                                                                                                                                                                                                                                                                                                                                                                                                                                                                                                                                                         |
| 4-21 Jr            | vestment - Other Funds                                         | B-14              | 1                                                                                                                                                                                                                                                                                                                                                                                                                                                                                                                                                                                                                                                                                                                                                                                                                                                                                                                                                                                                                                                                                                                                                                                                                                                       |
| SPANOOD CONTRACTOR | otal Investment Current assets, loans & advances               |                   | -                                                                                                                                                                                                                                                                                                                                                                                                                                                                                                                                                                                                                                                                                                                                                                                                                                                                                                                                                                                                                                                                                                                                                                                                                                                       |
| 4-30 St            | tock in hand (Inventories)                                     | B-15              | 194,700.00                                                                                                                                                                                                                                                                                                                                                                                                                                                                                                                                                                                                                                                                                                                                                                                                                                                                                                                                                                                                                                                                                                                                                                                                                                              |
| S                  | undry Debtors (Receivables)                                    |                   |                                                                                                                                                                                                                                                                                                                                                                                                                                                                                                                                                                                                                                                                                                                                                                                                                                                                                                                                                                                                                                                                                                                                                                                                                                                         |
| 1-31 Gr            | oss amount outstanding                                         | B-16              | 19,583,914.00                                                                                                                                                                                                                                                                                                                                                                                                                                                                                                                                                                                                                                                                                                                                                                                                                                                                                                                                                                                                                                                                                                                                                                                                                                           |
| 1-32 Le            | ss: Accumulated provision against bad and doubtful Receivables |                   | 6,535,329.75                                                                                                                                                                                                                                                                                                                                                                                                                                                                                                                                                                                                                                                                                                                                                                                                                                                                                                                                                                                                                                                                                                                                                                                                                                            |
| Ne                 | t amount outstanding                                           |                   | 13,048,584.25                                                                                                                                                                                                                                                                                                                                                                                                                                                                                                                                                                                                                                                                                                                                                                                                                                                                                                                                                                                                                                                                                                                                                                                                                                           |
| -40 Pre            | paid expenses                                                  | B-17              | 20,010,00120                                                                                                                                                                                                                                                                                                                                                                                                                                                                                                                                                                                                                                                                                                                                                                                                                                                                                                                                                                                                                                                                                                                                                                                                                                            |
| -50 Cas            | sh and Bank Balances                                           | B-18              | 77,307,388.81                                                                                                                                                                                                                                                                                                                                                                                                                                                                                                                                                                                                                                                                                                                                                                                                                                                                                                                                                                                                                                                                                                                                                                                                                                           |
|                    | ins, advances and deposits                                     | B-19              | 11,000,000                                                                                                                                                                                                                                                                                                                                                                                                                                                                                                                                                                                                                                                                                                                                                                                                                                                                                                                                                                                                                                                                                                                                                                                                                                              |
|                    | s: Accumulated provision against Loans                         | 015               |                                                                                                                                                                                                                                                                                                                                                                                                                                                                                                                                                                                                                                                                                                                                                                                                                                                                                                                                                                                                                                                                                                                                                                                                                                                         |
|                    |                                                                |                   | -                                                                                                                                                                                                                                                                                                                                                                                                                                                                                                                                                                                                                                                                                                                                                                                                                                                                                                                                                                                                                                                                                                                                                                                                                                                       |
|                    | Amount outstanding                                             | 170.00            | -                                                                                                                                                                                                                                                                                                                                                                                                                                                                                                                                                                                                                                                                                                                                                                                                                                                                                                                                                                                                                                                                                                                                                                                                                                                       |
|                    | tal Curent Assets, Loans & Advances                            |                   | 90,550,673.06                                                                                                                                                                                                                                                                                                                                                                                                                                                                                                                                                                                                                                                                                                                                                                                                                                                                                                                                                                                                                                                                                                                                                                                                                                           |
|                    | er Assets                                                      | 8-20              | -                                                                                                                                                                                                                                                                                                                                                                                                                                                                                                                                                                                                                                                                                                                                                                                                                                                                                                                                                                                                                                                                                                                                                                                                                                                       |
| 10 Miso            | ellaneous Expenditure (to the extent not written off)          | 8-21              | -                                                                                                                                                                                                                                                                                                                                                                                                                                                                                                                                                                                                                                                                                                                                                                                                                                                                                                                                                                                                                                                                                                                                                                                                                                                       |
| TOT                | AL ASSETS                                                      |                   | 180,035,104.55                                                                                                                                                                                                                                                                                                                                                                                                                                                                                                                                                                                                                                                                                                                                                                                                                                                                                                                                                                                                                                                                                                                                                                                                                                          |